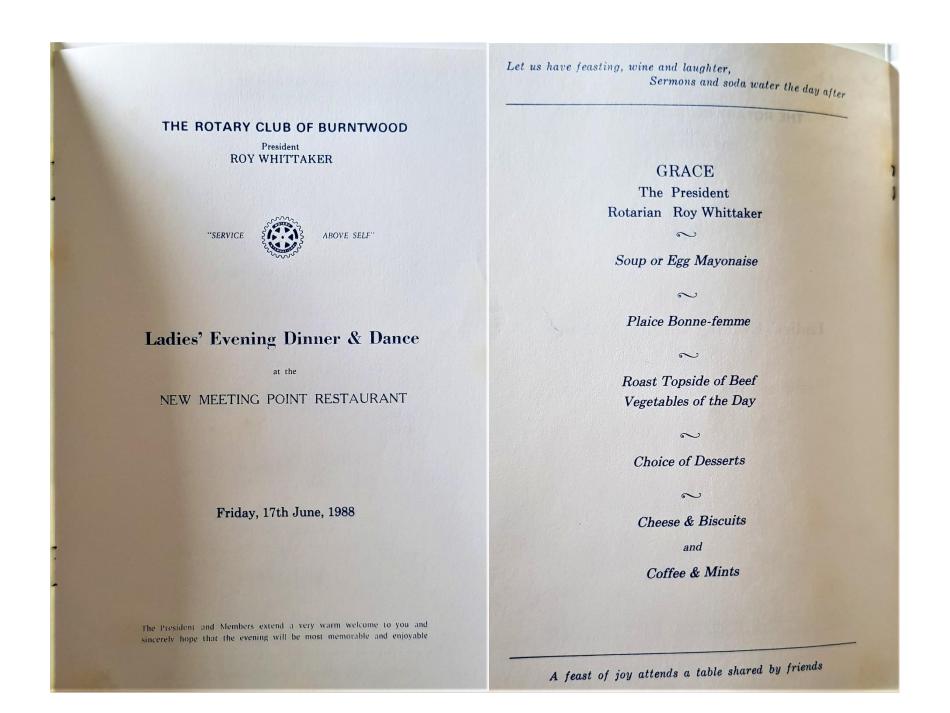

You can speak well if your tongue delivers the message of your heart

## TOAST LIST

The Loyal Toast

Proposed by

Rotarian ROY WHITTAKER

The President

Our Ladies

Proposed by

Rotarian ROY WHITTAKER

Sargeant-at-Arms Rotarian NORMAN EVANS

Programme

7-15 Reception 8.00 Dinner 9.45 Dancing to 'Mixture' 12.30 Carriages

Fine words, well spoken and well said